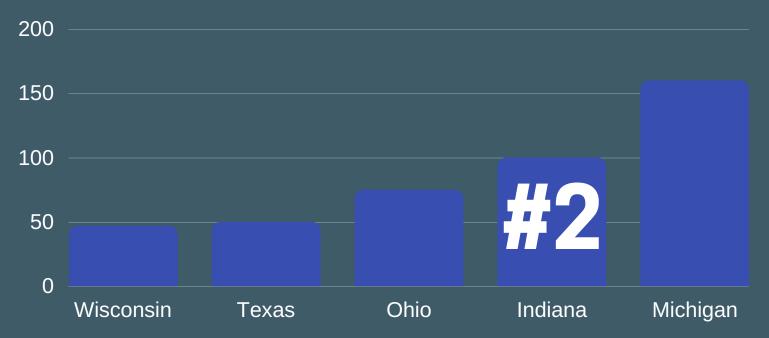

# INDIANA



## BEYOND THE NUMBERS



Indiana ranks 7th in the nation in construction jobs added in 2017.



Indiana's labor force participation rate has outperformed the national average for 37 months in a row.

#2



Indiana ranks 2nd in the nation in finance job growth over the year.



Indiana ranks **7th** in the nation in private education & health services jobs added over the month.



### GROWING PRIVATE SECTOR

Indiana private sector jobs has grown **45,700** over the year.

#### RECORD LOW UNEMPLOYMENT

3%

Indiana's unemployment rate of 3% has decreased 1.5 percentage points over the year, which ranks **2nd** in the U.S.

### LEADING MANUFACTURER



Number of manufacturing jobs added since 2009