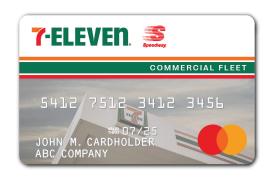

# **The 7-Eleven Commercial** Fleet Mastercard®

**Special Offer!** Save an additional 25 cents per gallon for the first three months!

# Fleet savings made easy.

Perfect fit for mid-sized to larger fleets that need the added convenience of fueling where Mastercard® is accepted. With the 7-Eleven Commercial Fleet Mastercard®, your fleet can customize reports for a complete fuel management solution.