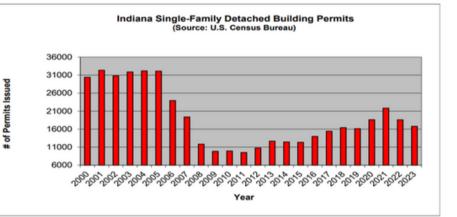

### Why engage with the Indiana Builders Association?

Indiana is where the action is. Did you know that Indiana builders pulled over 17,000 single family permits in 2023, landing Indiana #12 for rankings for single-family building permits issued, and the only Midwestern state in the top 12.