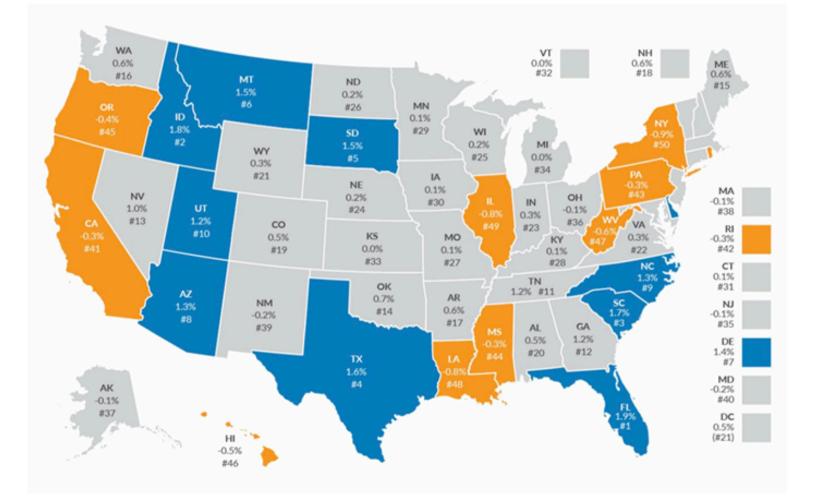

### Why engage with the Indiana Builders Association?

Indiana is where the action is. Did you know that Indiana builders pulled over 17,000 single family permits in 2023, landing Indiana #12 for rankings for single-family building permits issued, and the only Midwestern state in the top 12.

| 2023 Single Family Permits |        |  |
|----------------------------|--------|--|
| Texas                      | 145055 |  |
| Florida 124478             |        |  |
| North Carolina             | 65593  |  |
| California                 | 57959  |  |
| Georgia                    | 44045  |  |
| South Carolina             | 37122  |  |
| Arizona                    | 34444  |  |
| Tennessee                  | 31387  |  |
| Virginia                   | 21279  |  |
| Colorado                   | 19675  |  |
| Washington                 | 17872  |  |
| Indiana                    | 17084  |  |
| Alabama                    | 16033  |  |
| Ohio                       | 15930  |  |
| Pennsylvania               | 15272  |  |